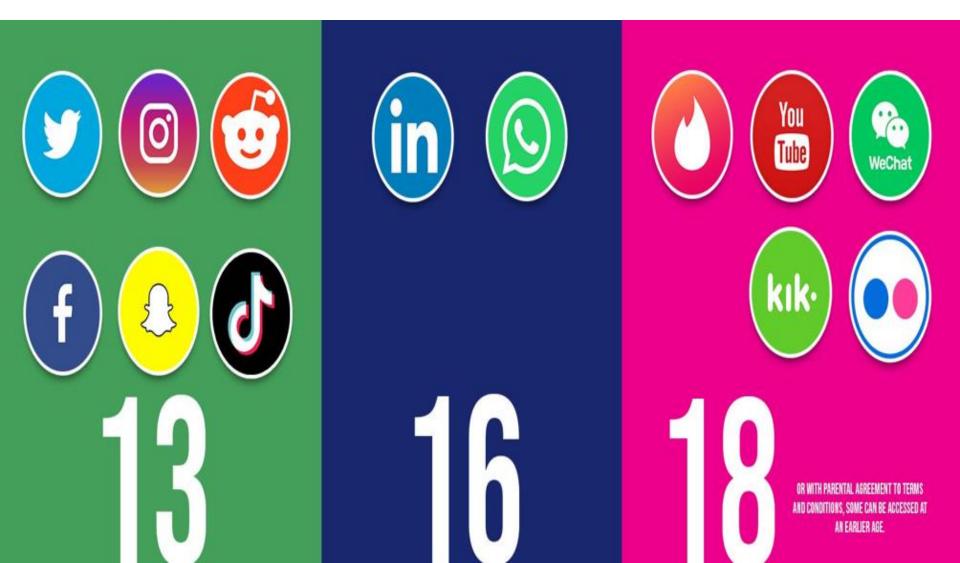

## Who was the biggest YouTuber of 2023?



#1













## AGE RESTRICTIONS ON SOCIAL MEDIA





## Rules of Whatsapp groups

Make a list of rules for the group.

The group name should not be abusive or offensive.

No-one should be allowed to change the group name with the agreement of all the members.

No bad language, no abuse and no bullying.

Agree on a curfew after which time no messages will be sent.

Agree that no-one will be added to the group without the agreement of all the members (no strangers).

Any member should be empowered to leave the group at any time, no questions asked.



Check this Out! 00:29

Check this Out! no.29













## Groups

WHO CAN ADD ME TO GROUPS

## Everyone

My Contacts

**/** 

My Contacts Except...



Admins who can't add you to a group will have the option of inviting you privately instead.

This setting does not apply to community annou