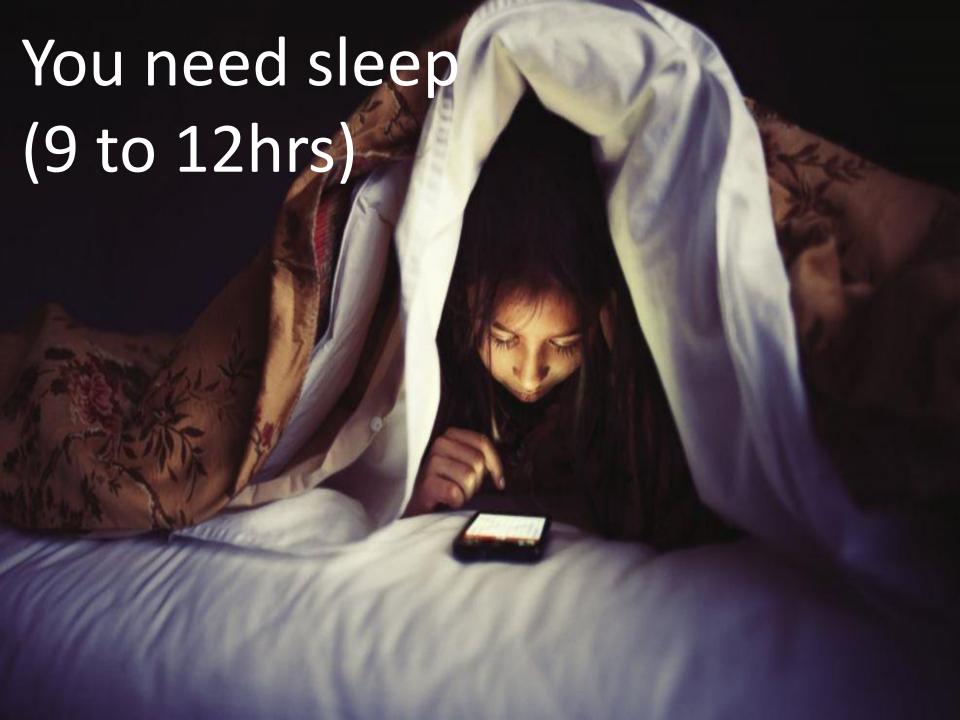

## Your digital footprint

Newest Digital Alarm Clock, LED Clock for Bedroom, Electronic Desktop Clock with ... Digital

£9.99
Amazon.co.uk - Amazon.co.uk-Seller

£2.99 delivery

Large Bold Alarm Clock in Black with Light Up Face and Snooze 4.8 \*\*\* 11