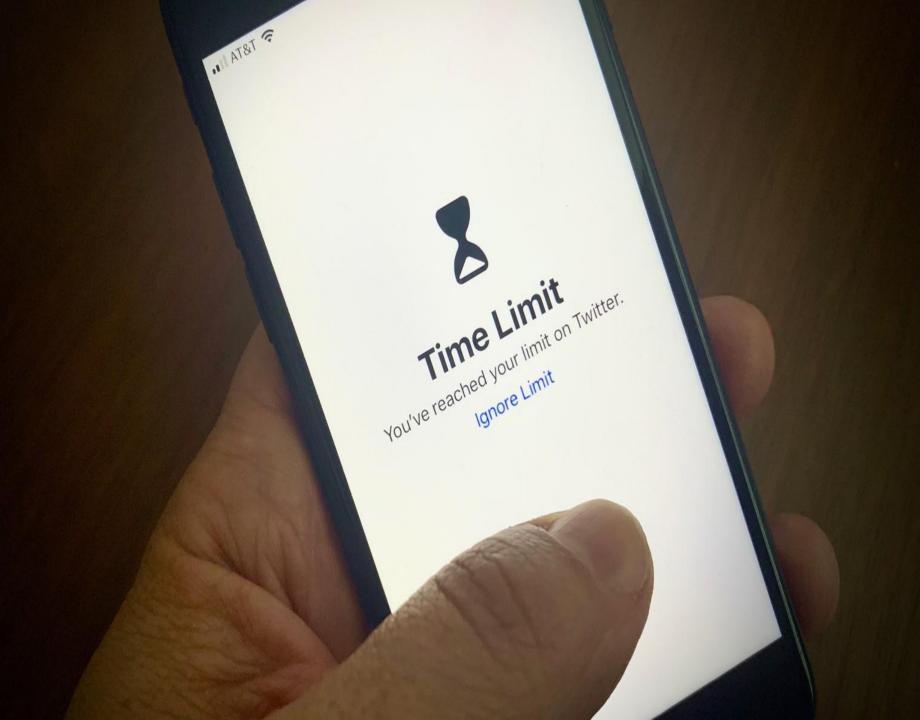

## Your digital footprint

Newest Digital Alarm Clock, LED Clock for Bedroom, Electronic Desktop Clock with ... Digital

£9.99
Amazon.co.uk - Amazon.co.uk-Seller

£2.99 delivery

Large Bold Alarm Clock in Black with Light Up Face and Snooze 4.8 \*\*\* 11