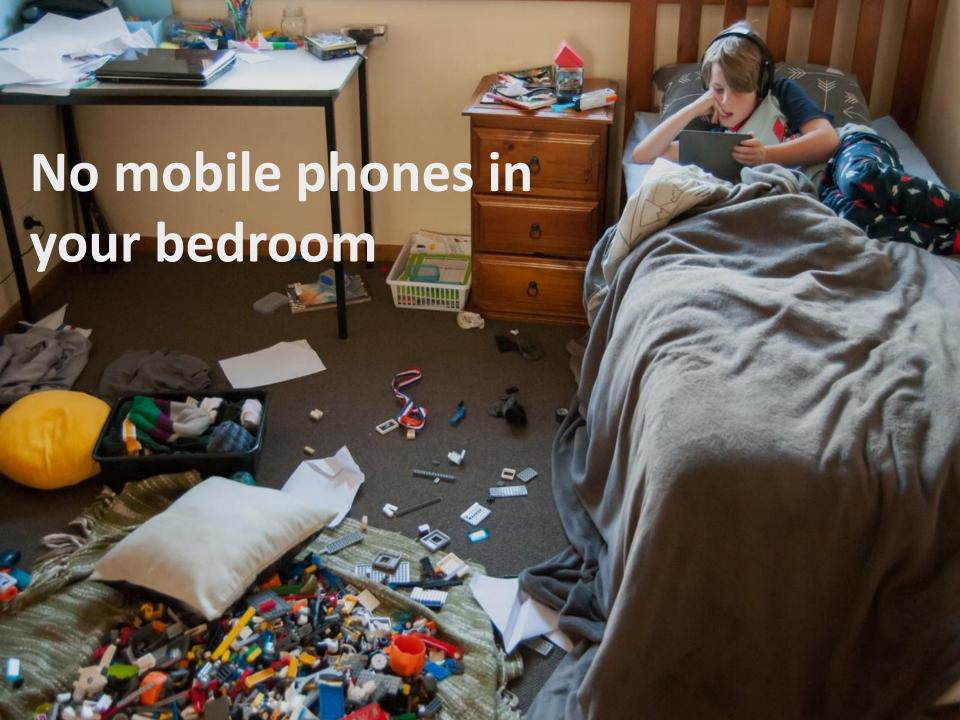

## Your digital footprint

Newest Digital Alarm Clock, LED Clock for Bedroom, Electronic Desktop Clock with ... Digital

£9.99
Amazon.co.uk - Amazon.co.uk-Seller

£2.99 delivery

Large Bold Alarm Clock in Black with Light Up Face and Snooze 4.8 \*\*\* 11